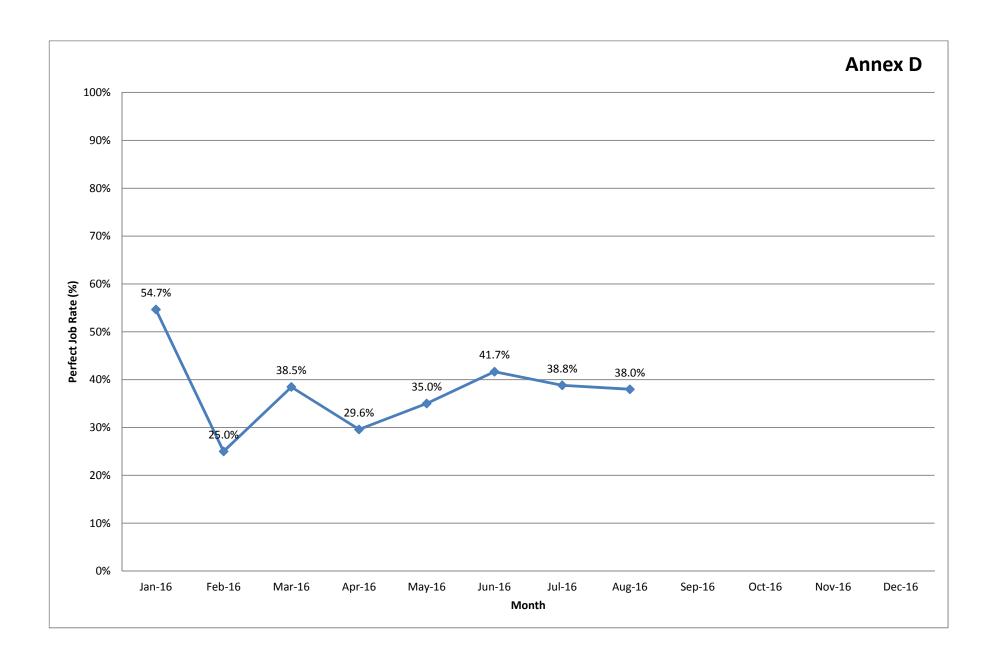

## QUERY-FREE RATE ON CADASTRAL JOBS SUBMITTED BY REGISTERED **SURVEYORS (MONTH OF AUG 2016)**

The guery-free rate(QFR) for the month of Aug 2016 is shown in Annex A.

Refer to Annex D, the 'perfect job' rate for Aug 2016 is 38%.

The 'perfect job' rate for Aug 2016 is still very low and it is not desirable.

We encourage all to keep on improving and strive to submit higher quality jobs in order to avoid the delay in approving plans.